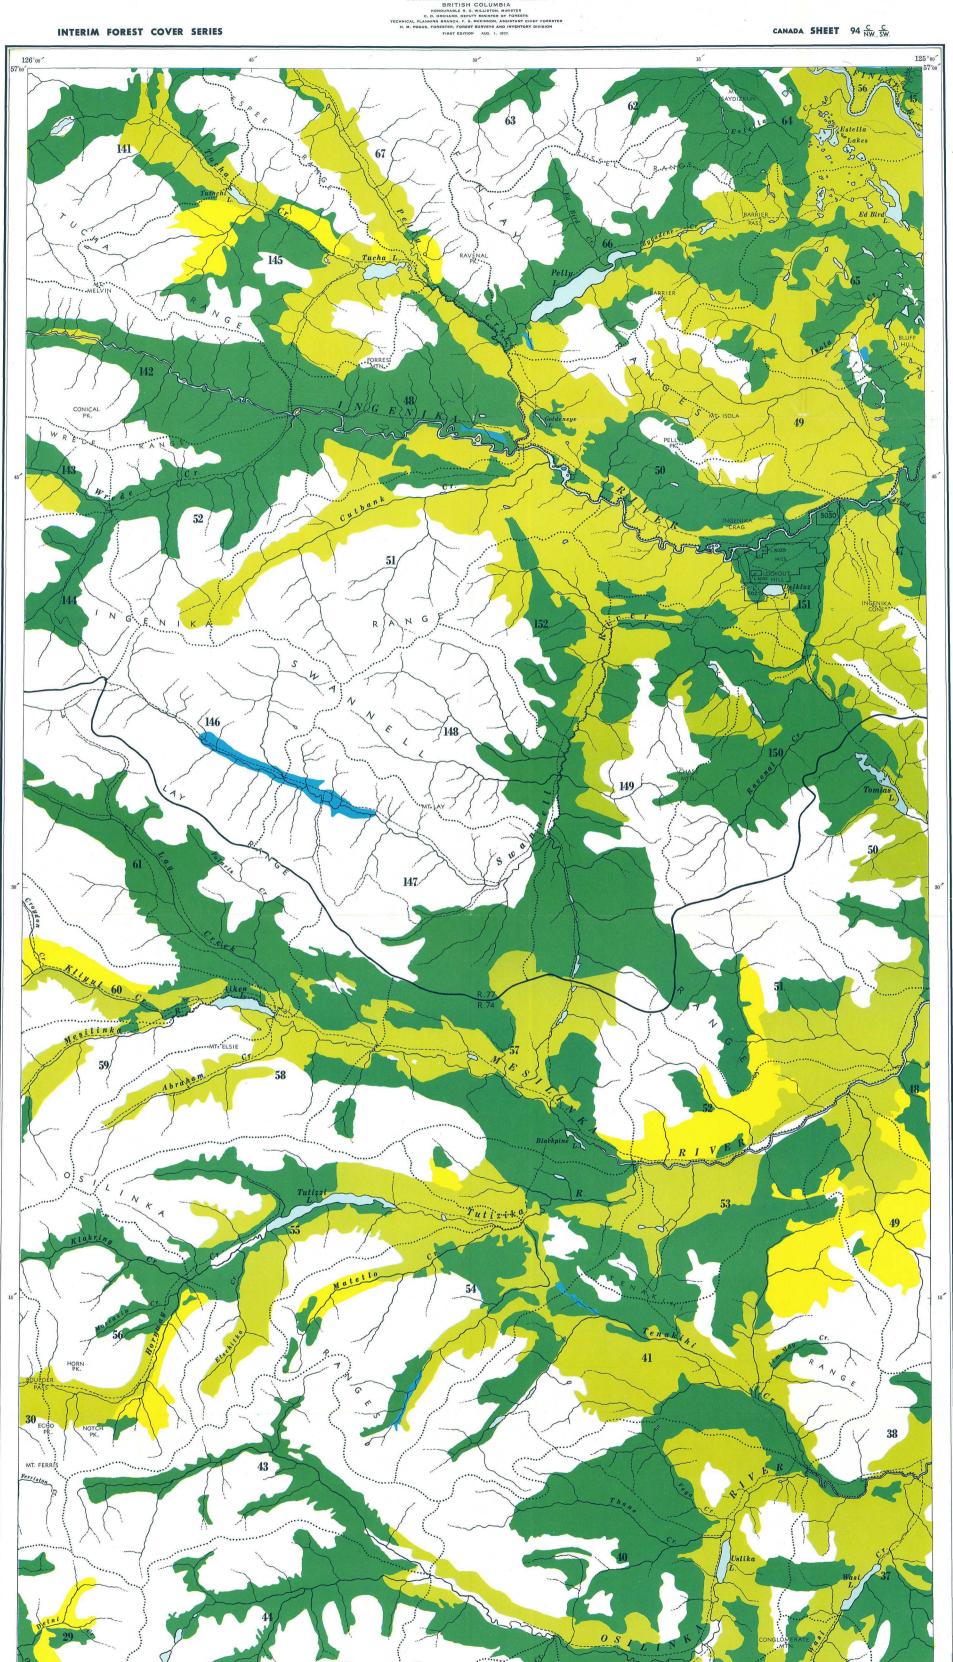

|                                       | The same |     |      |       |      | _   |     | -      |
|---------------------------------------|----------|-----|------|-------|------|-----|-----|--------|
|                                       | RE       | FER | EN   | CE    |      |     |     |        |
| Mature timber                         | 100      | **  | **   | 9.0   | 900  | 300 | 100 | E      |
| Immature timber                       | 35       | 100 | 335  | 19.8  | 200  | 2.5 | 80  |        |
| Not satisfactorily                    | restoc   | ked | area | ıs    |      |     |     |        |
| Non-commercial s                      | tands    |     | 122  |       | 100  | 100 |     | 100000 |
| Non-productive for<br>and non-foreste |          | ds  | **   | 344   | 300  |     | es. |        |
| Water                                 |          |     |      | (2.0) | 10.0 |     | **  |        |
| Swamp                                 |          |     | 190  |       | -    |     |     | No.    |
| Region boundary                       | .,       |     | 199  |       | 193  |     |     | _      |

Compartment boundary .. .. .. .. .. .. .. ..

126°00′

BRITISH COLUMBIA FOREST SERVICE
FOREST SURVEYS AND INVENTORY DIVISION
INDEX TO

THE INTERIM FOREST COVER SERIES
AND

## THE FOREST INVENTORY AREA REFERENCE SYSTEM Scale, 1:126,720 or 2 miles to 1 inch.

NOTE.—Summary data will be referred to the region and compartment outlined and numbered on the map. Region Numbers, Compartment Numbers and Map Sheets of the National Topographic Series are shown on this map.

For detailed cover-map information, refer to the Interim Forest Cover Series compartment maps.

Base map from Legal Surveys Division, Surveys and Mapping Service, Department of Lands and Forests, at scale of 1:126,720.

## FOREST INVENTORY SUMMARIES - BRITISH COLUMBIA NUMBER 97 INDEX MAP 94 C/NW C/NW

These summaries of area and volumes are based on the initial forest inventory of British Columbia. Area figures were obtained by the classification of areas on aerial photographs in the field, plotting of this information to base maps at a Scale of 1/2 mile to 1 inch, and planimetering the resulting forest cover maps. Volumes were obtained from samples established in Forest Inventory Zone(s) 4 & 9

The enclosed forest cover index map is a composite reduction of sixteen 1/2 mile to 1 inch forest cover maps on which forest strata have been collected into very broad classes. The entire series comprising 149 index maps and summaries, covering the Province, are being distributed in 1958. File all summaries, as received, to obtain complete set.