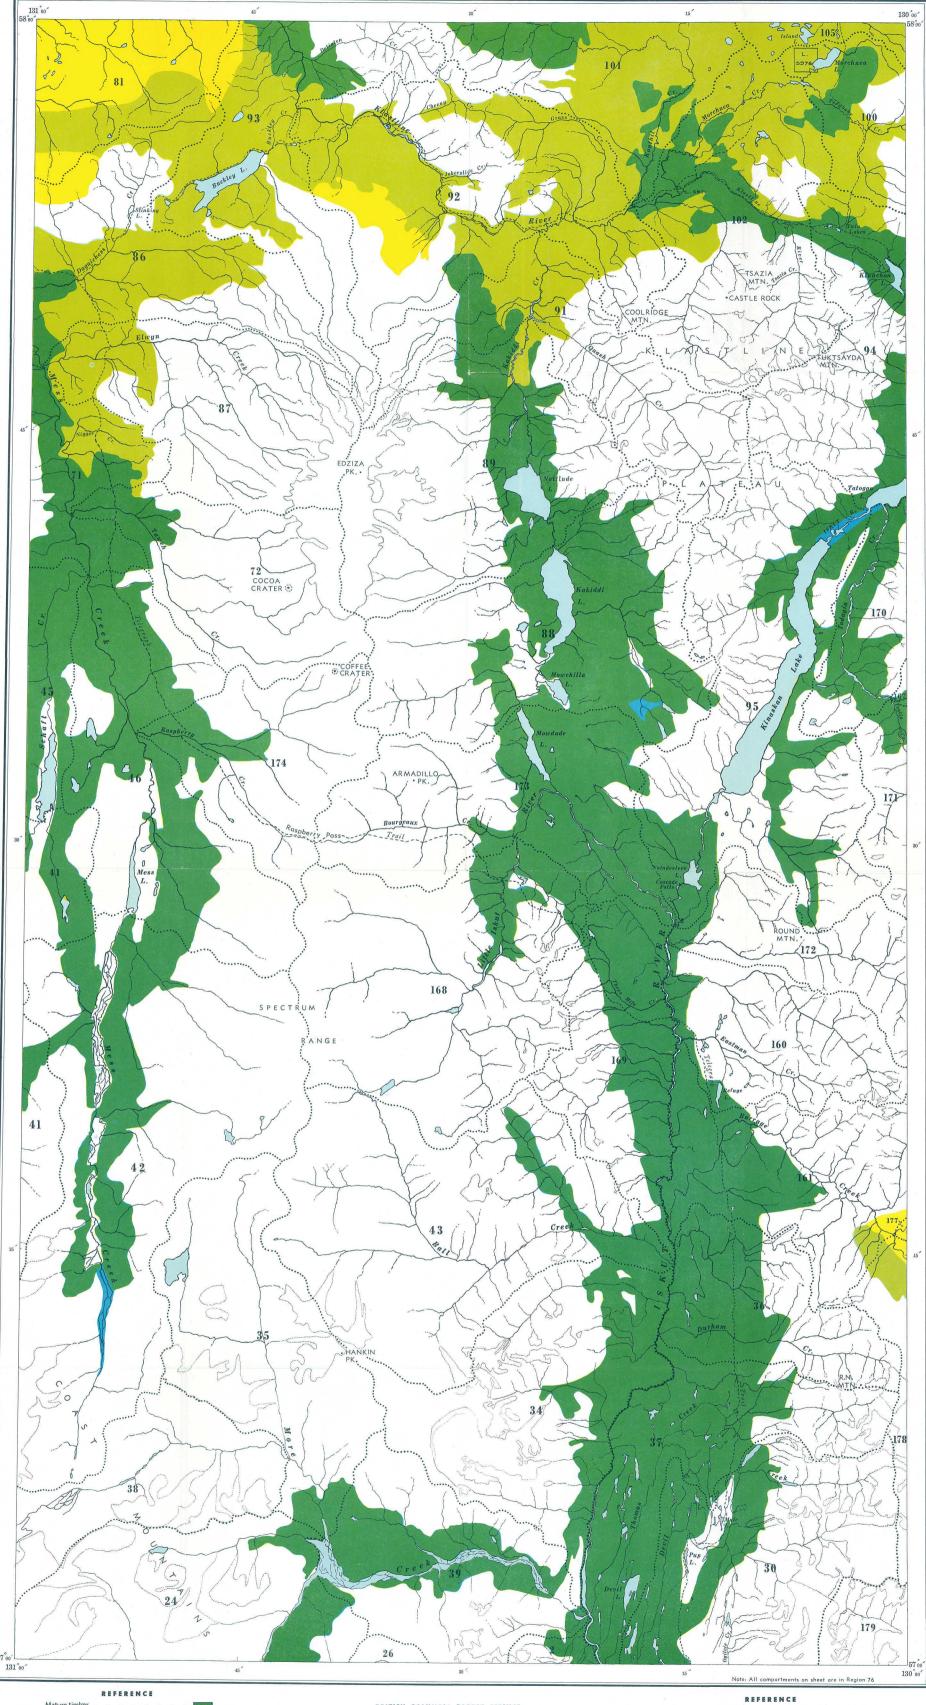

BRITISH COLUMBIA FOREST SERVICE
FOREST SURVEYS AND INVENTORY DIVISION
INDEX TO THE INTERIM FOREST COVER SERIES

THE FOREST INVENTORY AREA REFERENCE SYSTEM

Scale, 1:126,720 or 2 miles to 1 inch,

MILES 1 22 0 MILES NOTE.—Summary data will be referred to the region and comportment authined and numbered on the map. Region Numbers, Compartment Numbers and Map Sheets of the National Topographic Series are shown on this map.

For detailed cover-map information, refer to the Interim Forest Cover Series compartment maps:

Base map from Legal Suryeys Division, Surveys and Mapping Service, Department of Lands and Forests, at scale of 1:126,720.

## FOREST INVENTORY SUMMARIES - BRITISH COLUMBIA NUMBER 106 INDEX MAP 104 G/NE G/SE

These summaries of area and volumes are based on the initial forest inventory of British Columbia. Area figures were obtained by the classification of areas on aerial photographs in the field, plotting of this information to base maps at a Scale of 1/2 mile to 1 inch, and planimetering the resulting forest cover maps. Volumes were obtained from samples established in Forest Inventory Zone(s) 3 The enclosed forest cover index map is a composite reduction of sixteen 1/2 mile to 1 inch forest cover maps on which forest strata have been collected into very broad classes. The entire series comprising 149 index maps and summaries, covering the Province, are being distributed in 1958. File all summaries, as received, to obtain complete set.