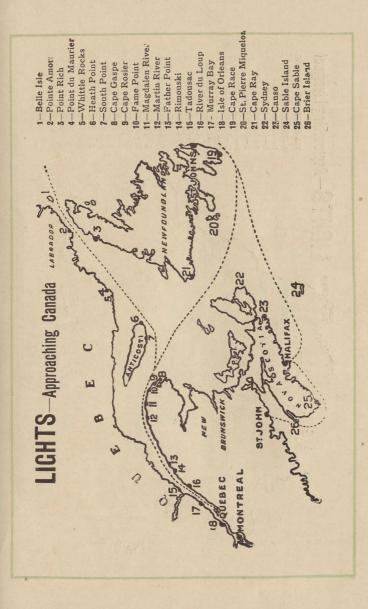

#### CUSTOMS AND BAGGAGE.

DURING the summer season, C.P.R. baggage officials and Canadian Government Customs officials will board the Steamer at Rimouski and, proceeding to Quebec in it, will arrange on board the examination and checking of baggage of first and second cabin passengers through to the rail destination. This arrangement relieves passengers of any delay at Quebec, and on arrival at that port they can proceed immediately to the special train for the west.

SHIP TO SHIP.—8d. per word without minimum; every word in address, text and signature counted; all charges must be prepaid.

CANADA.—The minimum Marconi rate via Quebec, Grosse Isle, and Father Point or through the medium of a passing steamer and one of these stations, is 2s. 1d. (or 50 cents) for ten words. Each extra word 2½d. (or 5 cents). The minimum Marconi rate via Clarke City, Fame Point, Heath Point, Whittle Rocks, Point Rich, Point Amour, Belle Isle, Cape Ray, or through the medium of a passing steamer and one of these Stations is 4s. 2d. (or \$1) for ten words. Each extra word 5d. (or 10 cents). The minimum rate through the Cape Race Station, or through the medium of a passing steamer and this Station is 10s. 5d. (or \$2.50 cents) for ten words. Each extra word 1s. 0½d. (or 25 cents). Land line charges additional. All charges must be prepaid.