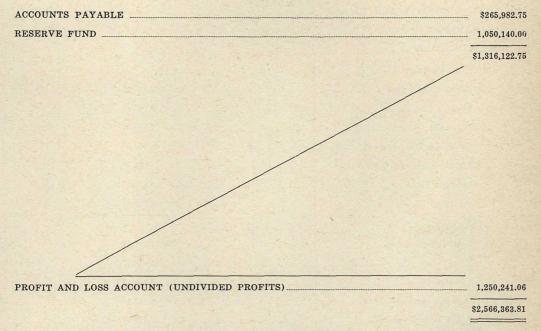

### ASSETS.

| CASH:                                                      |             |                |
|------------------------------------------------------------|-------------|----------------|
| In bank                                                    | \$3,116.54  |                |
| In transit to Provincial Treasury                          | 226,328.70  |                |
| In Provincial Treasury                                     |             |                |
|                                                            |             | \$1,558,149.48 |
| ACCOUNTS RECEIVABLE                                        |             | 2,035.85       |
| ADVANCES TO WAREHOUSE MANAGERS, AUDITORS, AND VENDORS, ETC |             | 102,930.00     |
| STOCK ON HAND AS PER INVENTORY                             |             | 762,511.85     |
| REAL ESTATE (LAND)                                         |             | 31,365.00      |
| BUILDINGS (LESS DEPRECIATION)                              |             | 69,668.20      |
| EQUIPMENT (LESS DEPRECIATION)                              |             | 7,680.11       |
| FURNITURE AND FIXTURES (LESS DEPRECIATION)                 |             | 10,056.97      |
| DEFERRED CHARGES:                                          |             |                |
| Insurance                                                  | \$20,658.94 |                |
| Guarantee bonds                                            | 1,307.41    |                |
|                                                            |             | 21,966.35      |
|                                                            |             | \$2,566,363.81 |
|                                                            |             |                |

# APPROPRIATION

TO RESERVE FUND \$10.00

,, CONSOLIDATED REVENUE 1,387,063.15
,, BALANCE CARRIED TO BALANCE-SHEET 1,250,241.06

\$2,637,314.21

\$2,637,314.21