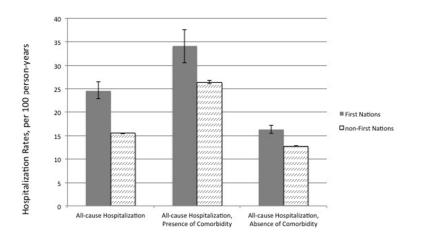

## Figure 4

All-Cause Hospitalization Rates (per 100 person-years) in Persons with Osteoarthritis, Adjusted for Age, Sex and Location of Residence 60x45mm (300 x 300 DPI)