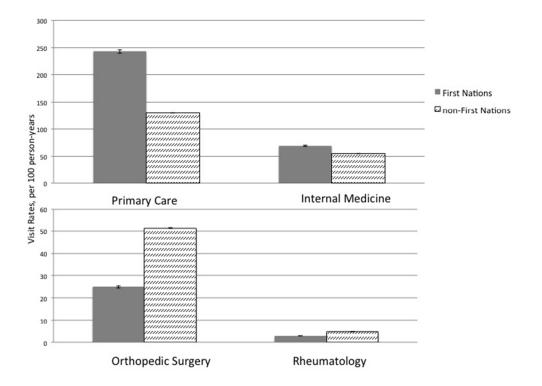

## Page 43 of 48

Figure 1

Prevalence of Osteoarthritis, by Age Group and First Nations status (per 100 Population, fiscal years 2007/2008) 90x65mm (300 x 300 DPI)

Visit Rates (per 100 person-years) to Primary Care and Specialty Care Physicians for Osteoarthritis, Adjusted for Age, Sex and Location of Residence\* 60x45mm (300 x 300 DPI) Figure 3