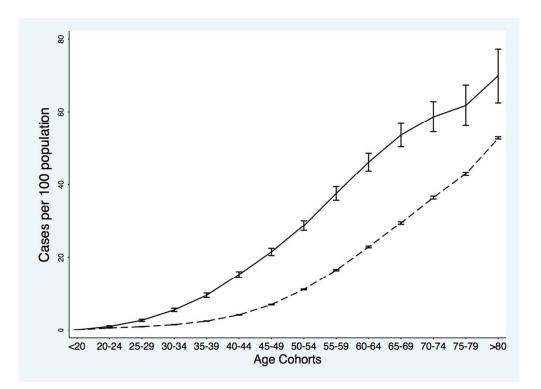

## Page 43 of 48

Figure 1

Prevalence of Osteoarthritis, by Age Group and First Nations status (per 100 Population, fiscal years 2007/2008) 90x65mm (300 x 300 DPI)

Visit Rates (per 100 person-years) to Primary Care and Specialty Care Physicians for Osteoarthritis, Adjusted for Age, Sex and Location of Residence\* 60x45mm (300 x 300 DPI) Figure 3