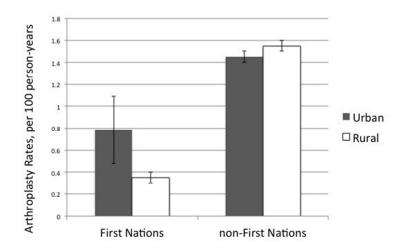

Hip or Knee Arthroplasty Rates (per 100 person-years) for Osteoarthritis, By Location of Residence, Adjusted for Age and Sex 60x45mm (300 x 300 DPI)