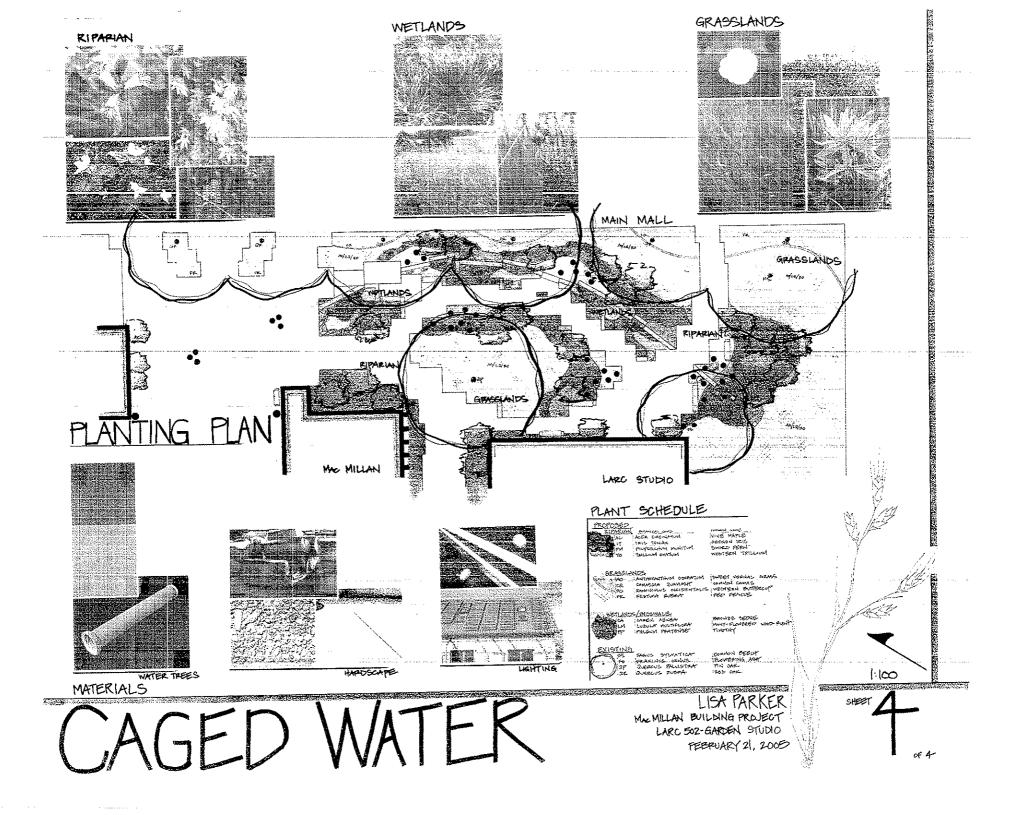

CAGED WATER

LISA PARKER

Mamilian building project

LARC 502-GARDEN STUDIO

FEDDUARY 21, 2005

9HBT 1

CAGED WATER

LISA PARKER:
MW MILLAN BUILDING PROJECT
LARC 502-GARDEN STUDIO
FEBRUARY 21, 2005