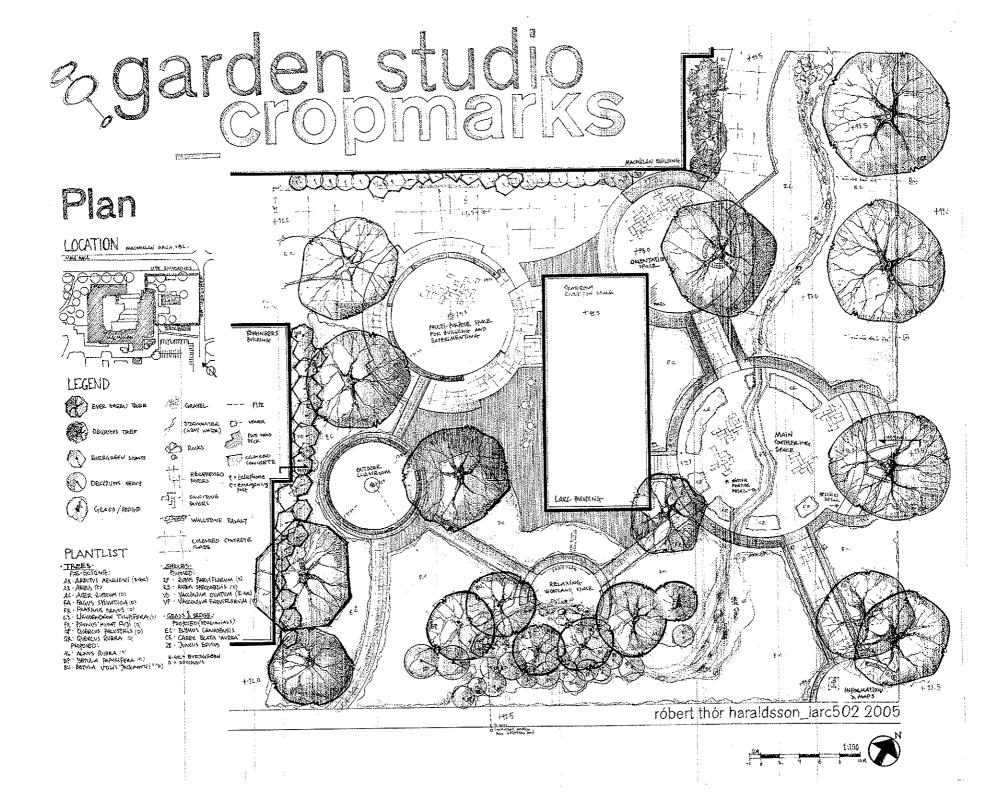

LARC 502-GARDEN STUDIO
FEBRUARY 21, 2005

SHEET OF 4



LISA PARKER MAMILIAN BUILDING PROJECT LARC 502-GARDEN STUDIO FEBRUARY 2, 2005





STRUCTION DETAIL 30% slope green roof -gravel -drain outlet Soil slippage baffle -beam hanger V-downspout garden Shed 1:10 -grave fly ash concrete pavers-sand filled joints concrete footing disconnected 50 c downsport 50 cm 5 50 cm 3 cm 5 compacted subgrade



EXPERIMENTAL LEARNING ERIM GARDEN STUDIO LARCE SOLVE WINTER 2 005 SHEET 1 OF 2

## SPATIAL ADJACENCY



## CONCEPT DIAGRAM



## SECTION 1:100



## MATERIALS

LOW WALL SEATING PRECEDENTS







CONSTRUCTED FROM SALVAGED WOOD



GREEN ROOF SHEDS ARE







WHITE FAWN LILY



POST-MOUNTED LED LIGHTS

























TAL LEARNING ERIN GARDEN STUDIO LARC 502. WINTER 2005 UPTON SHEET 2 OF 2





Section

róbert thor haraldsson\_larc502 2005