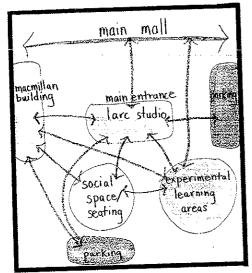

rsons mentioned in a report or the SEEDS Coordinator about the current status of the subject matter of a project/report."











CAGED WATER

LISA PARKER

Mamilian building project

LARC 502-GARDEN STUDIO

FEDDUARY 21, 2005

9HBT 1









CAGED WATER

LISA PARKER:
MW MILLAN BUILDING PROJECT
LARC 502-GARDEN STUDIO
FEBRUARY 21, 2005

SHEET OF 4



LISA PARKER MAMILIAN BUILDING PROJECT LARC 502-GARDEN STUDIO FEBRUARY 2, 2005





STRUCTION DETAIL 30% slope green roof -gravel -drain outlet Soil slippage baffle -beam hanger V-downspout garden Shed 1:10 -grave fly ash concrete pavers-sand filled joints concrete footing disconnected 50 c downsport 50 cm 5 50 cm 3 cm 5 compacted subgrade



EXPERIMENTAL LEARNING ERIM GARDEN STUDIO LARCE SOLVE WINTER 2 005 SHEET 1 OF 2

## SPATIAL ADJACENCY



## CONCEPT DIAGRAM



## SECTION 1:100



## MATERIALS

LOW WALL SEATING PRECEDENTS







CONSTRUCTED FROM SALVAGED WOOD



GREEN ROOF SHEDS ARE







WHITE FAWN LILY



POST-MOUNTED LED LIGHTS

























TAL LEARNING ERIN GARDEN STUDIO LARC 502. WINTER 2005 UPTON SHEET 2 OF 2





Section

róbert thor haraldsson\_larc502 2005