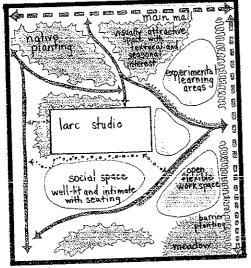

eport or the SEEDS Coordinator about the current status of the subject matter of a project/report."











CAGED WATER

LISA PARKER

Mamilian building project

LARC 502-GARDEN STUDIO

FEDDUARY 21, 2005

9HBT 1









CAGED WATER

LISA PARKER:
MW MILLAN BUILDING PROJECT
LARC 502-GARDEN STUDIO
FEBRUARY 21, 2005

SHEET OF 4



LISA PARKER MAMILIAN BUILDING PROJECT LARC 502-GARDEN STUDIO FEBRUARY 2, 2005





STRUCTION DETAIL 30% slope green roof -gravel -drain outlet Soil slippage baffle -beam hanger V-downspout garden Shed 1:10 -grave fly ash concrete pavers-sand filled joints concrete footing disconnected 50 c downsport 50 cm 5 50 cm 3 cm 5 compacted subgrade



EXPERIMENTAL LEARNING ERIM GARDEN STUDIO LARCE SOLVE WINTER 2 005 SHEET 1 OF 2

## SPATIAL ADJACENCY



## CONCEPT DIAGRAM



## SECTION 1:100



## MATERIALS

LOW WALL SEATING PRECEDENTS







CONSTRUCTED FROM SALVAGED WOOD



GREEN ROOF SHEDS ARE







WHITE FAWN LILY



POST-MOUNTED LED LIGHTS

























TAL LEARNING ERIN GARDEN STUDIO LARC 502. WINTER 2005 UPTON SHEET 2 OF 2





Section

róbert thor haraldsson\_larc502 2005