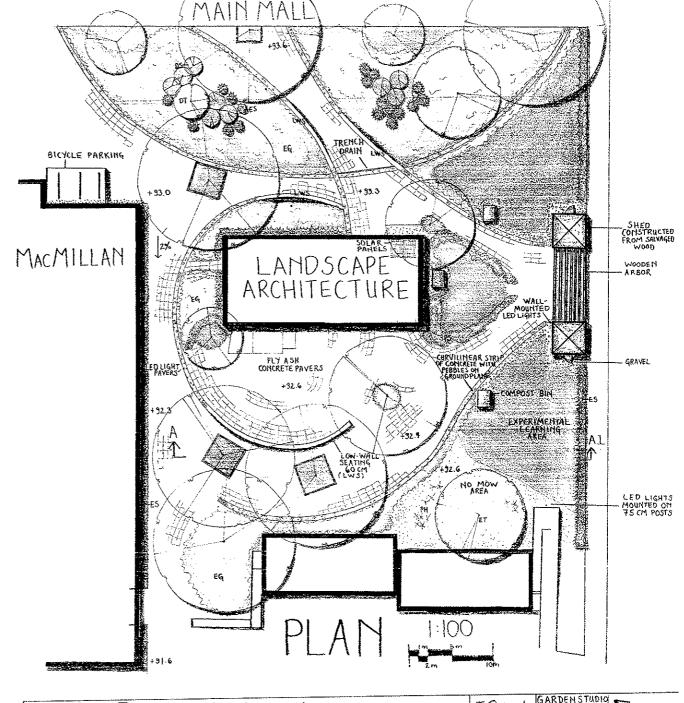

SHEET OF 4

LISA PARKER MAMILIAN BUILDING PROJECT LARC 502-GARDEN STUDIO FEBRUARY 2, 2005

STRUCTION DETAIL 30% slope green roof -gravel -drain outlet Soil slippage baffle -beam hanger V-downspout garden Shed 1:10 -grave fly ash concrete pavers-sand filled joints concrete footing disconnected 50 c downsport 50 cm 5 50 cm 3 cm 5 compacted subgrade

EXPERIMENTAL LEARNING ERIM GARDEN STUDIO LARCE SOLVE WINTER 2 005 SHEET 1 OF 2