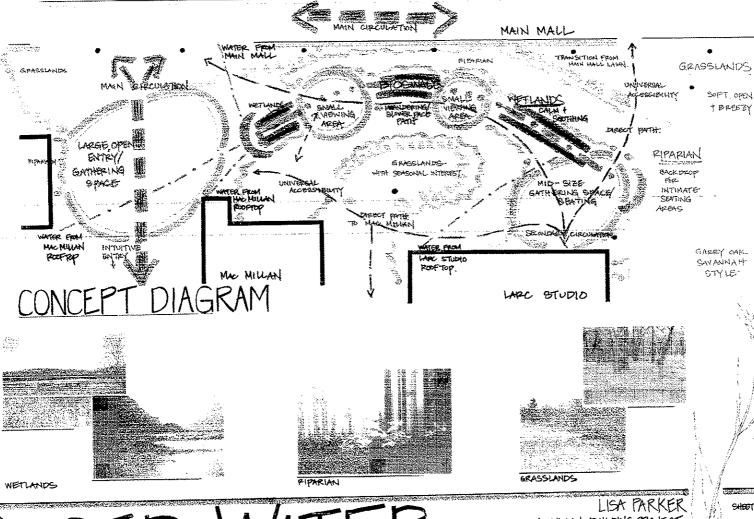

UBC Social, Ecological Economic Development Studies (SEEDS) Student Report

Redesign of MacMillian Courtyards

Robert Thor Haraldsson, Lisa Parker & Erin Upton

University of British Columbia

LARC 415

June 2005

Disclaimer: "UBC SEEDS provides students with the opportunity to share the findings of their studies, as well as their opinions, conclusions and recommendations with the UBC community. The reader should bear in mind that this is a student project/report and is not an official document of UBC. Furthermore readers should bear in mind that these reports may not reflect the current status of activities at UBC. We urge you to contact the research persons mentioned in a report or the SEEDS Coordinator about the current status of the subject matter of a project/report."











CAGED WATER

LISA PARKER

Mamilian building project

LARC 502-GARDEN STUDIO

FEDDUARY 21, 2005

9HBT 1









CAGED WATER

LISA PARKER:
MW MILLAN BUILDING PROJECT
LARC 502-GARDEN STUDIO
FEBRUARY 21, 2005

SHEET OF 4



LISA PARKER MAMILIAN BUILDING PROJECT LARC 502-GARDEN STUDIO FEBRUARY 2, 2005





STRUCTION DETAIL 30% slope green roof -gravel -drain outlet Soil slippage baffle -beam hanger V-downspout garden Shed 1:10 -grave fly ash concrete pavers-sand filled joints concrete footing disconnected 50 c downsport 50 cm 5 50 cm 3 cm 5 compacted subgrade



EXPERIMENTAL LEARNING ERIM GARDEN STUDIO LARCE SOLVE WINTER 2 005 SHEET 1 OF 2

## SPATIAL ADJACENCY



## CONCEPT DIAGRAM



## SECTION 1:100



## MATERIALS

LOW WALL SEATING PRECEDENTS







CONSTRUCTED FROM SALVAGED WOOD



GREE