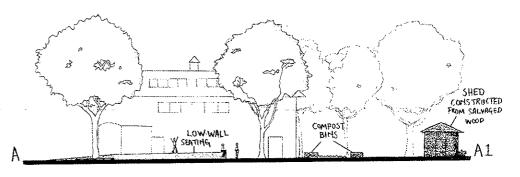

## SECTION 1:100

## MATERIALS

LOW WALL SEATING PRECEDENTS

CONSTRUCTED FROM SALVAGED WOOD

GREEN ROOF SHEDS ARE

WHITE FAWN LILY

POST-MOUNTED LED LIGHTS

TAL LEARNING ERIN GARDEN STUDIO LARC 502. WINTER 2005 UPTON SHEET 2 OF 2

Section