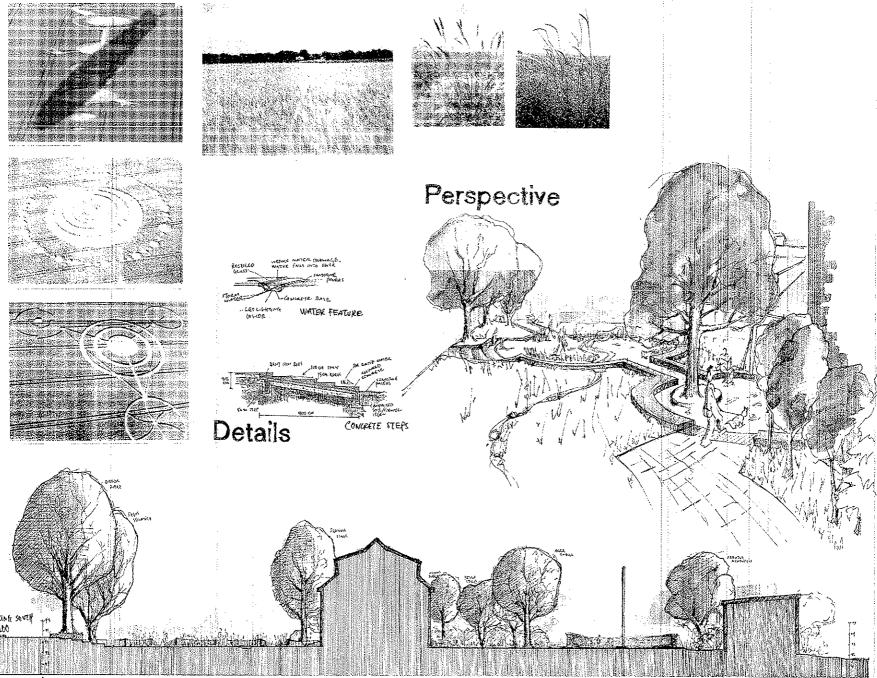

EXPERIMENTAL LEARNING ERIM GARDEN STUDIO LARCE SOLVE WINTER 2 005 SHEET 1 OF 2

## SPATIAL ADJACENCY

## CONCEPT DIAGRAM

## SECTION 1:100

## MATERIALS

LOW WALL SEATING PRECEDENTS

CONSTRUCTED FROM SALVAGED WOOD

GREEN ROOF SHEDS ARE

WHITE FAWN LILY

POST-MOUNTED LED LIGHTS

TAL LEARNING ERIN GARDEN STUDIO LARC 502. WINTER 2005 UPTON SHEET 2 OF 2

Section